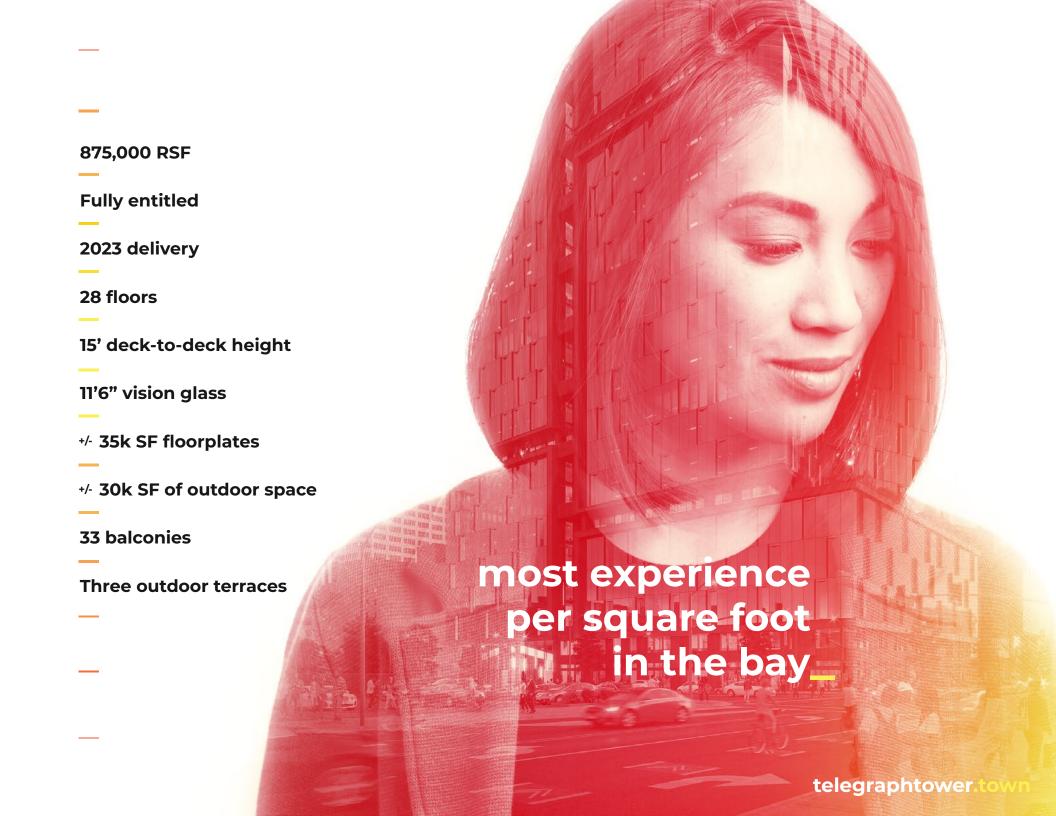

Maximum mobile reception throughout via Distributed Antennae System (DAS) backbone.

Unobstructed views of the Bay, San Francisco and East Bay hills on every floor.

One of the highest volumes (15') and tallest glass-lines (11'6") in the Bay Area.