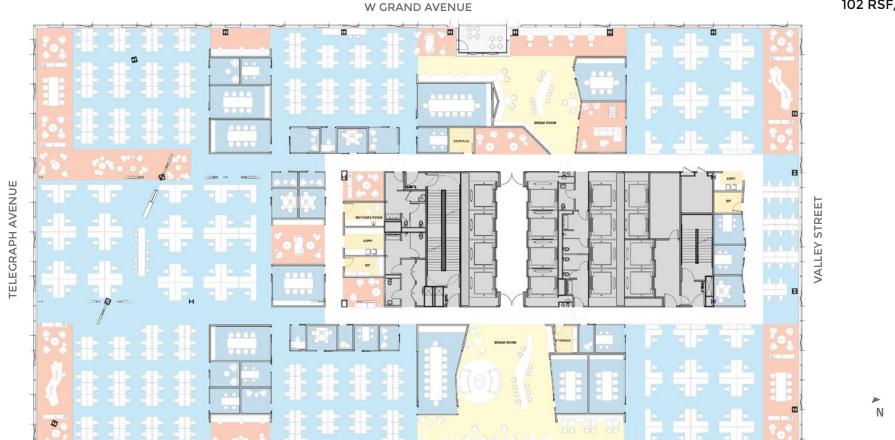

### 5th floor single tenant

37,737 RSF 102 RSF/person

**Open Office** 

Workstations - 317

Conference – 8 Huddle – 13 2-Person Phone Booth – 8 1-Person Phone Booth – 4

**Meeting Rooms** 

Collaboration

22<sup>ND</sup> STREET

Support

Storage - 1
IDF - 2
Copy - 2
Mother's Room - 1

**Break Room** 

Coffee Areas – 3

**Building Core** 

36,964 RSF

30,924 RSF W GRAND AVENUE TELEGRAPH AVENUE VALLEY STREET 22<sup>ND</sup> STREET Reception **Event Space Building Core Meeting Rooms** Support Conference – 4 Storage - 1 Huddle – 1 Mother's Room - 1 Collaboration Kitchen

2-Person Phone Booth – 2 1-Person Phone Booth – 3