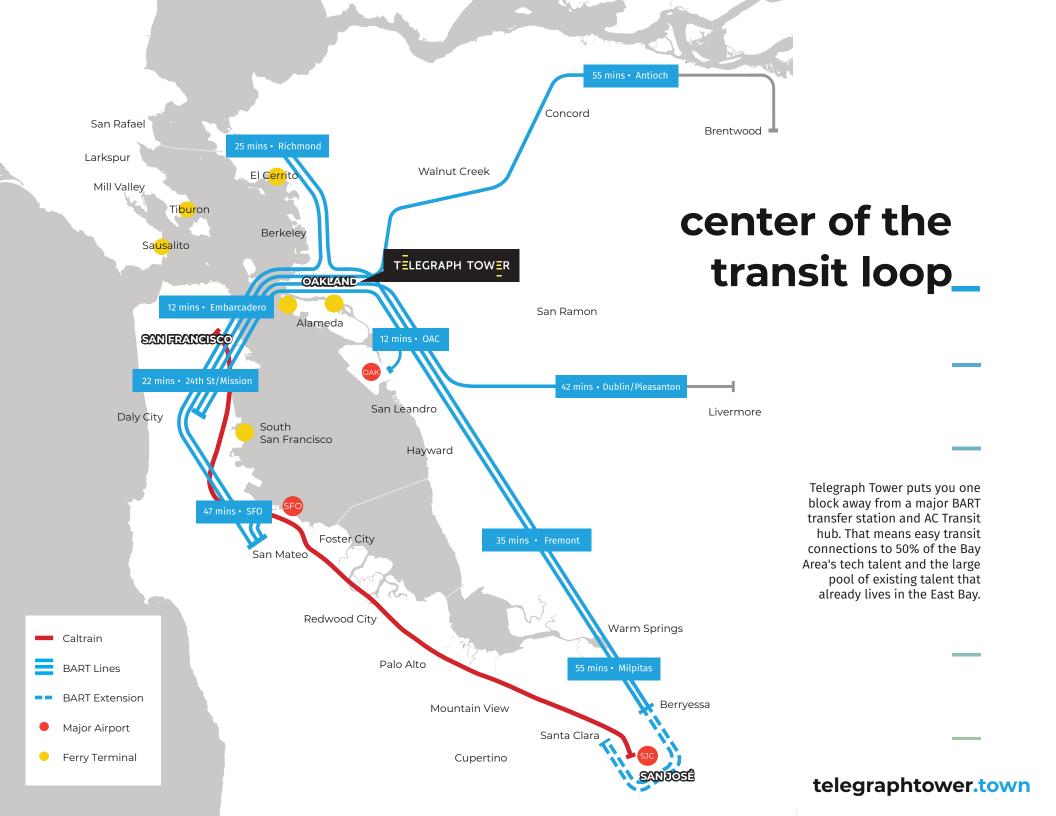

Maximum mobile reception throughout via Distributed Antennae System (DAS) backbone.

Unobstructed views of the Bay, San Francisco and East Bay hills on every floor.

One of the highest volumes (15') and tallest glass-lines (11'6") in the Bay Area.