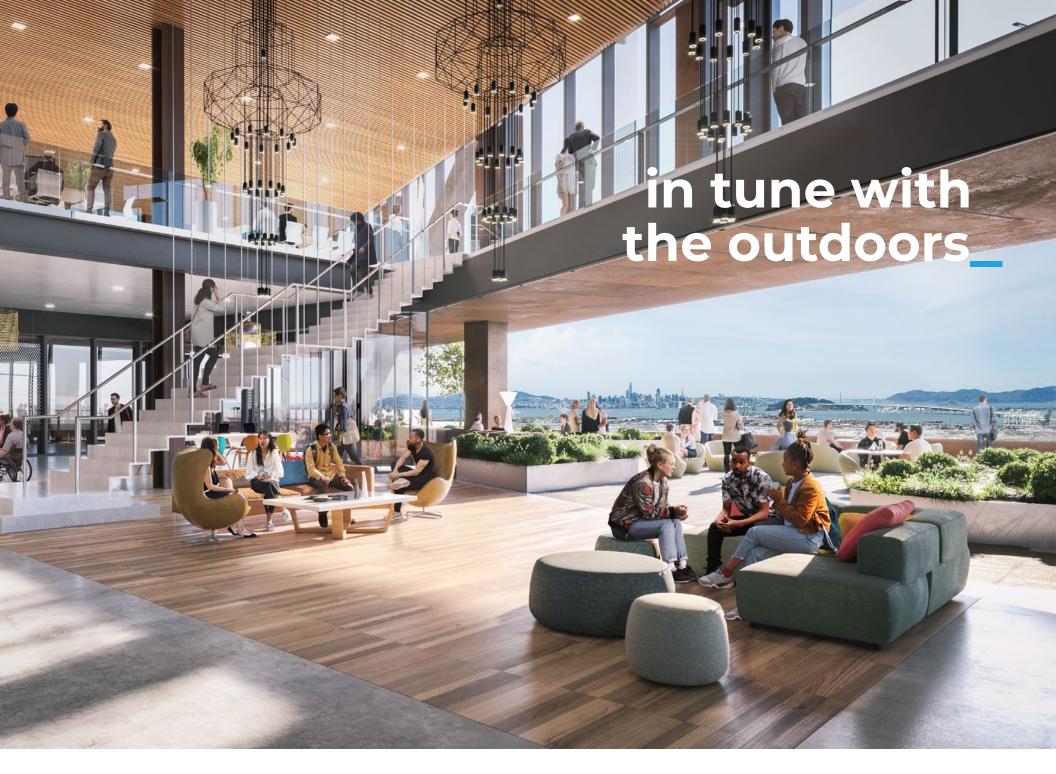

Planned community theatre on ground floor available for scheduled group events.

Three large outdoor terraces, with NanaWalls included in base building design.

Gas service included for tenant kitchens and heating/fire pits on terraces.