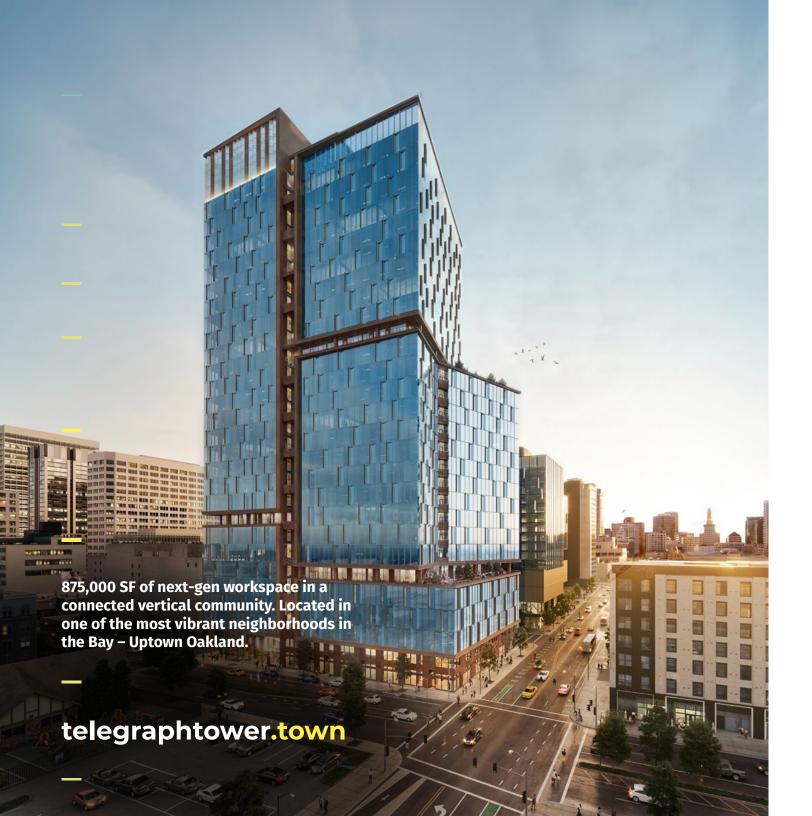

TELEGRAPH TOWER







## we thought of everything\_



Outdoor space on every floor.



Gender neutral restroom on all floors – exceeding code.



10,000 SF fitness center.



Three exits stairs allowing for up to 900 people on any floor.



Restrooms on both sides of the core allowing for easy access.



Two freight elevators serving all tenant floors.



Next generation elevator design allows for no transfer.



Drinking fountains with chilled water and bottle fill stations on both sides of the core.



Planned community theatre on ground floor available for scheduled group events.



Three large outdoor terraces, with NanaWalls included in base building design.



Gas service included for tenant kitchens and heating/fire pits on terraces.



Maximum mobile reception throughout via Di