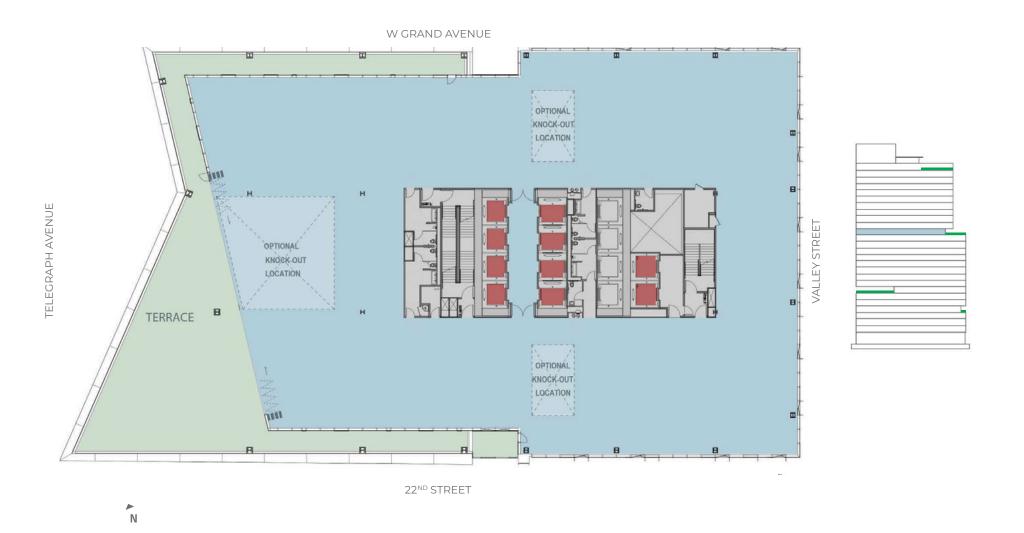

Planned community theatre on ground floor available for scheduled group events.

Three large outdoor terraces, with NanaWalls included in base building design.

Gas service included for tenant kitchens and heating/fire pits on terraces.

Maximum mobile reception throughout via Distributed Antennae System (DAS) backbone.

Unobstructed views of the Bay, San Francisco and East Bay hills on every floor.

One of the highest volumes (15') and tallest glass-lines (11'6") in the Bay Area.