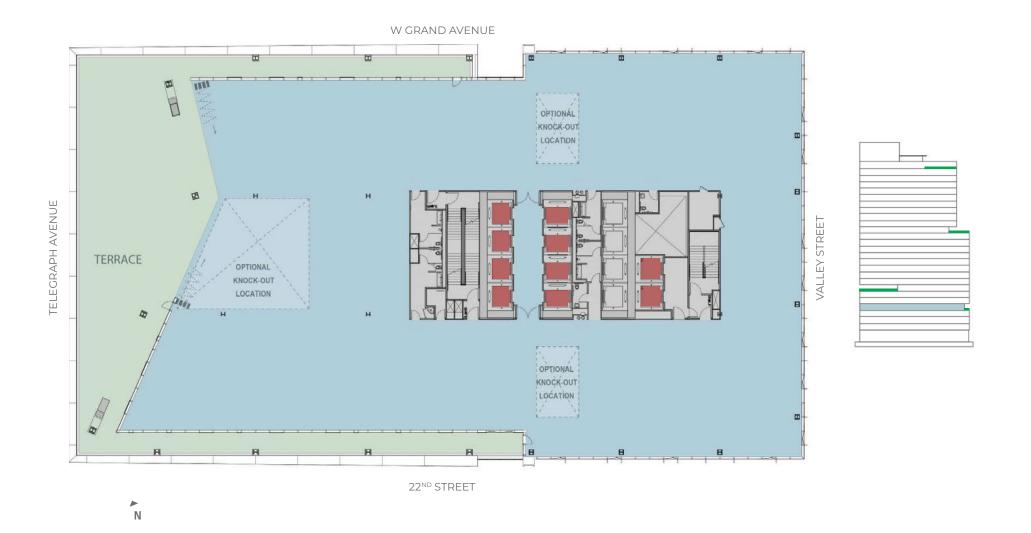

Planned community theatre on ground floor available for scheduled group events.

Three large outdoor terraces, with NanaWalls included in base building design.

Gas service included for tenant kitchens and heating/fire pits on terraces.

Maximum mobile reception throughout via Distributed Antennae System (DAS) backbone.

Unobstructed views of the Bay, San Francisco and East Bay hills on every floor.

One of the highest volumes (15') and tallest glass-lines (11'6") in the Bay Area.