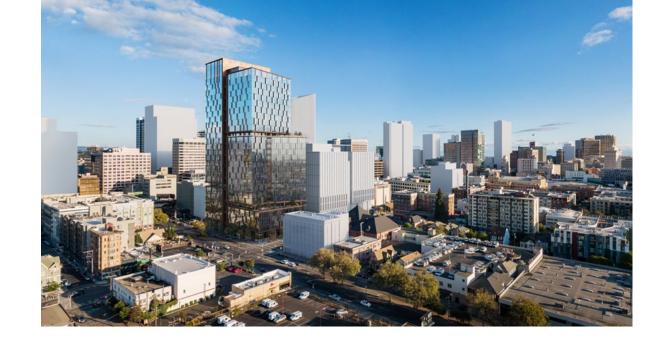

Maximum mobile reception throughout via Distributed Antennae System (DAS) backbone.

Unobstructed views of the Bay, San Francisco and East Bay hills on every floor.

One of the highest volumes (15') and tallest glass-lines (11'6") in the Bay Area.