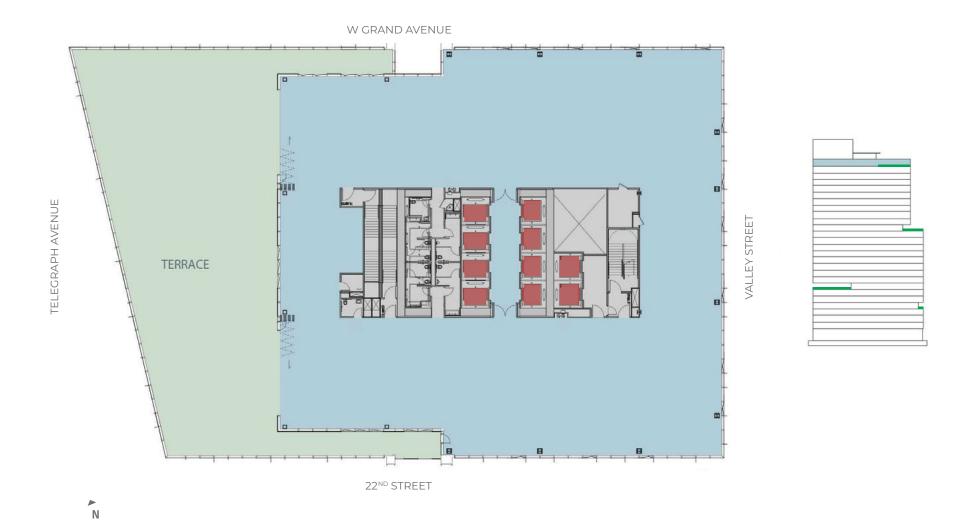

Planned community theatre on ground floor available for scheduled group events.

Three large outdoor terraces, with NanaWalls included in base building design.

Gas service included for tenant kitchens and heating/fire pits on terraces.

Maximum mobile reception throughout via Distributed Antennae System (DAS) backbone.

Unobstructed views of the Bay, San Francisco and East Bay hills on every floor.

One of the highest volumes (15') and tallest glass-lines (11'6") in the Bay Area.