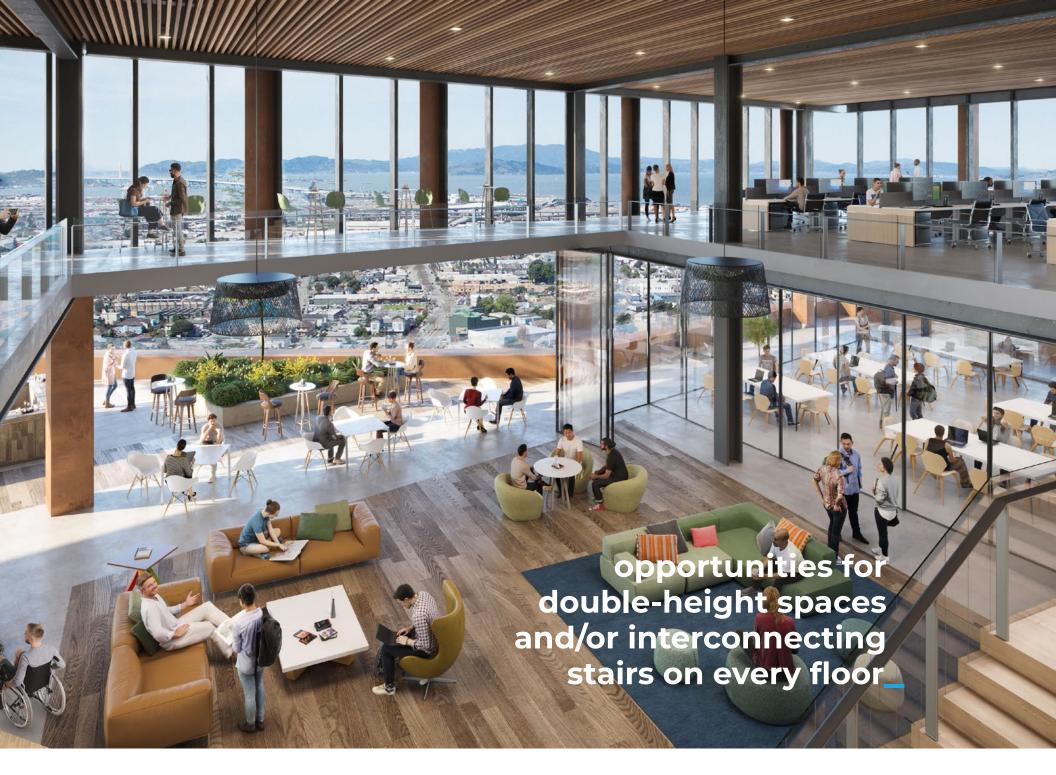

Pre-designed doubleheight openings available between floors for enhanced workplace interaction.