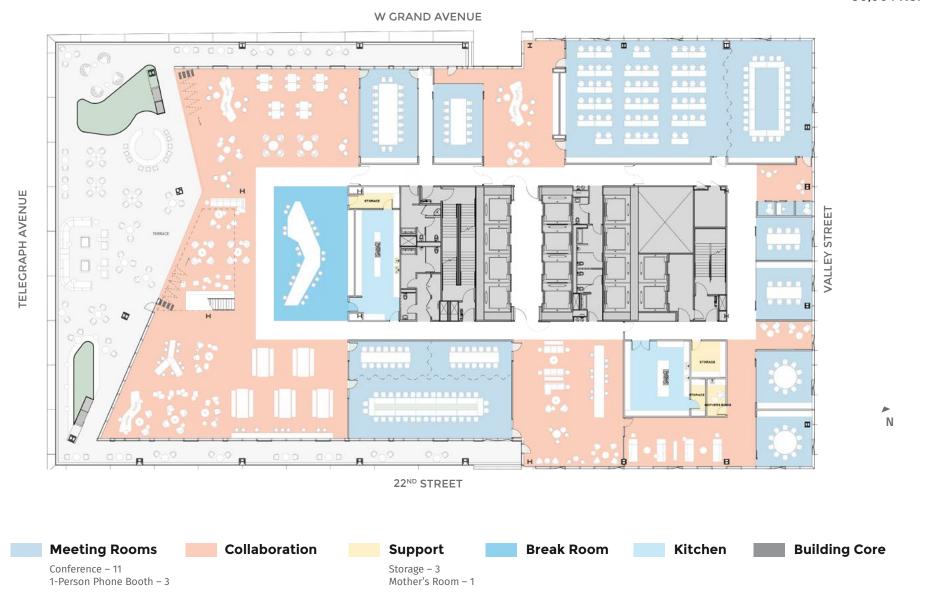

### 5th floor single tenant

37,737 RSF 102 RSF/person

**Open Office** 

Workstations - 317

Conference – 8 Huddle – 13 2-Person Phone Booth – 8 1-Person Phone Booth – 4

**Meeting Rooms** 

Collaboration

22<sup>ND</sup> STREET

Support

Storage - 1
IDF - 2
Copy - 2
Mother's Room - 1

**Break Room** 

Coffee Areas – 3

**Building Core** 

36,964 RSF

30,924 RSF W GRAND AVENUE TELEGRAPH AVENUE VALLEY STREET 22<sup>ND</sup> STREET Reception **Event Space Building Core Meeting Rooms** Support Conference – 4 Storage - 1 Huddle – 1 Mother's Room - 1 Collaboration Kitchen

2-Person Phone Booth – 2 1-Person Phone Booth – 3